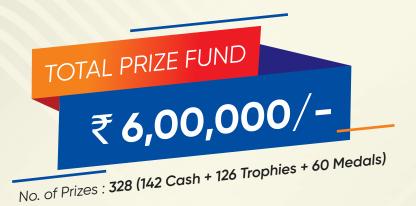

# 2<sup>nd</sup> RAPID CASH PRIZE STRUCTURE ₹ 4,00,000/-

| Rank | Main Prizes | 1799 - 1700 | 1699 - 1600      | 1599 - 1500 | 1499 - 1400 | Unrated     |
|------|-------------|-------------|------------------|-------------|-------------|-------------|
| 1    | ₹ 61,000 +  | ₹8,000 +    | ₹8,000 +         | ₹8,000 +    | ₹8,000 +    | ₹8,000 +    |
| 2    | ₹ 41,000 +  | ₹ 5,000 +   | ₹ 5,000 +        | ₹ 5,000 +   | ₹5,000 +    | ₹ 5,000 +   |
| 3    | ₹ 30,000 +  | ₹4,000 + 🙀  | ₹4,000 + 🦞       | ₹4,000 + 🦞  | ₹ 4,000 + 🙀 | ₹ 4,000 + 🙀 |
| 4    | ₹ 20,000    | ₹ 3,000 + 🙀 | ₹ 3,000 + 🦞      | ₹ 3,000 + 🦞 | ₹ 3,000 + 🦞 | ₹ 3,000 + 🙀 |
| 5    | ₹ 11,000    | ₹ 2,000 + 🦹 | ₹2,000 + 🦞       | ₹2,000 + 🦞  | ₹2,000 + 🦞  | ₹ 2,000 + 🙀 |
| 6    | ₹8,000      | Female      | Vet (S60)        | Divyang     | Rajasthan   | Udaipur     |
| 7    | ₹ 7,000     | ₹ 5,000 + 🙀 | ₹5,000 + 🦞       | ₹ 5,000 + 🦞 | ₹ 5,000 + 🦞 | ₹ 5,000 + 🙀 |
| 8    | ₹6,000      | ₹ 3,000 + 🦹 | ₹ 3,000 + 🙀      | ₹ 3,000 + 🙀 | ₹ 3,000 + 🙀 | ₹ 3,000 + 🦹 |
| 9    | ₹ 5,000     | ₹ 2,000 + 🦹 | ₹2,000 + 🦹       | ₹ 2,000 + 🦹 | ₹ 2,000 + 🦞 | ₹ 2,000 + 🦹 |
| 10   | ₹4,000      | U16         | U14              | U12         | U10         | U08         |
| 11   | ₹ 3,000     | ₹2,000 +    | ₹2,000 +         | ₹2,000 +    | ₹ 2,000 +   | ₹2,000 +    |
| 12   | ₹ 3,000     | Ţ           | Ţ                | T           | Ţ           | Ţ           |
| 13   | ₹ 3,000     | Ÿ           | Ţ                | Ÿ           | Ÿ           | Ÿ           |
| 14   | ₹ 3,000     | \$P\$       | ₽ <mark>T</mark> | \$ T        | \$P\$       | Ţ           |
| 15   | ₹ 3,000     | T           | 7                | Y           | T           | T           |
| 16   | ₹2,000      | F16         | F14              | F12         | F10         | F08         |
| 17   | ₹2,000      | ₹2,000 +    | ₹2,000 +         | ₹2,000 +    | ₹ 2,000 +   | ₹2,000 +    |
| 18   | ₹2,000      | ¥P          | T                | ₩.          | \$P         | \$P         |
| 19   | ₹ 2,000     | Ţ           | Ţ                | ¥           | Ţ           | Ţ           |
| 20   | ₹2,000      | \$P         | T                | ₩.          | \$P         | \$P         |
| 21   | ₹2,000      | T           | T                | Y           | T           | T           |

# 3<sup>rd</sup> BLITZ CASH PRIZE STRUCTURE ₹ 2,00,000/-

| Rank | Main Prizes | 1799 - 1700 | 1699 - 1600 | 1599 - 1500 | 1499 - 1400 | Unrated     |
|------|-------------|-------------|-------------|-------------|-------------|-------------|
| 1    | ₹ 30,000 +  | ₹ 4,000 +   | ₹ 4,000 +   | ₹ 4,000 +   | ₹4,000 +    | ₹4,000 +    |
| 2    | ₹ 20,000 +  | ₹ 3,000 +   | ₹ 3,000 +   | ₹ 3,000 +   | ₹ 3,000 +   | ₹ 3,000 +   |
| 3    | ₹ 15,000 +  | ₹ 2,000 + 🦞 | ₹ 2,000 + 🦞 | ₹ 2,000 + 🦞 | ₹ 2,000 +♀  | ₹ 2,000 + 🦞 |
| 4    | ₹10,000     | ₹1,500 + 🦞  | ₹ 1,500 + 🦞 | ₹ 1,500 + 🦞 | ₹ 1,500 + 🦞 | ₹1,500 + 🦞  |
| 5    | ₹7,000      | ₹1,000 + 🦞  | ₹1,000 + 🦞  | ₹1,000 + 🦞  | ₹1,000 + 🦞  | ₹1,000 + 🦞  |
| 6    | ₹ 5,000     | Female      | Vet (S60)   | Divyang     | Rajasthan   | Udaipur     |
| 7    | ₹4,000      | ₹ 2,000 + 🦞 | ₹ 2,000 + 🦞 | ₹2,000 +♀   | ₹ 2,000 + 🦞 | ₹ 2,000 + 🦞 |
| 8    | ₹3,000      | ₹1,500 + 🦞  | ₹ 1,500 + 🦞 | ₹ 1,500 + 🦞 | ₹ 1,500 + 🦞 | ₹1,500 + 🙀  |
| 9    | ₹2,000      | ₹1,000 + 🦞  | ₹1,000 + 🦞  | ₹1,000 + 🦞  | ₹1,000 + 🦞  | ₹1,000 + 🦞  |
| 10   | ₹ 1,500     | U16         | U14         | U12         | U10         | U08         |
| 11   | ₹ 1,500     | ₹ 1000 +    | ₹1000 +     | ₹1000 +     | ₹1000 +     | ₹ 1000 +    |
| 12   | ₹ 1,500     | T           | T           | T.          | T           | T           |
| 13   | ₹ 1,500     | T           | T           | T           | T           | 7           |
| 14   | ₹1,000      |             | T           | Ţ           | T           | T           |
| 15   | ₹1,000      | T           | T           | T           | T           | T           |
| 16   | ₹1,000      | F16         | F14         | F12         | F10         | F08         |
| 17   | ₹1,000      | ₹1000 +     | ₹1000 +     | ₹1000 +     | ₹1000 +     | ₹ 1000 +    |
| 18   | ₹1,000      | T.          | \$P         | \$P         | T           | T           |
| 19   | ₹1,000      | T           | T           | <b>T</b>    | Ţ           | Ţ           |
| 20   | ₹1,000      | ¥           | ¥           | ¥*          | T           | ¥           |
| 21   | ₹1,000      | Ţ           | Ţ           | ¥           | T           | Ţ           |