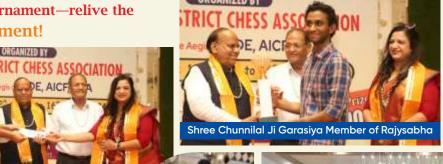

# Glimpses of the

# 1st Udaipur International Chess Tournament

A tournament to remember! With fierce competition, strategic battles, and an exciting ₹ 11 lakh cash prize, the event was a grand celebration of chess.

Here are some highlights from the tournament—relive the excitement!