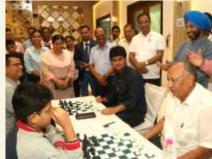

# Glimpses of the

# 1st Udaipur International Chess Tournament

A tournament to remember! With fierce competition, strategic battles, and an exciting ₹ 11 lakh cash prize, the event was a grand celebration of chess.

Here are some highlights from the tournament—relive the excitement!