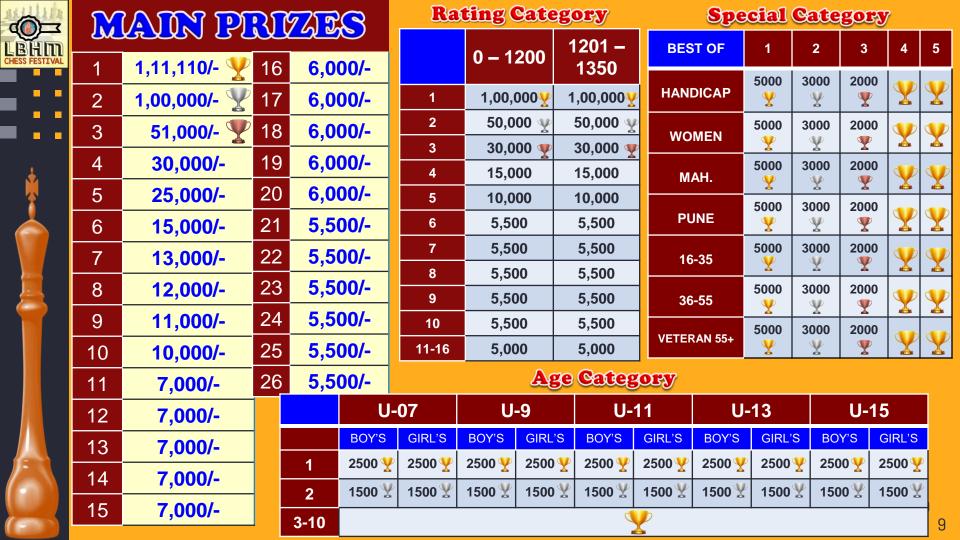

# OPEN TOURNAMENT

**PRIZE FUND** 

11,11,112/-

23<sup>rd</sup> - 28<sup>th</sup> May 2022

Entry Fee Rs. 4400/-

CASH PRIZES

99

TROPHIES 1

# **ENTRY FEE**

FREE Entry for GMs, Ims, WGMs, WIMs

| DATE                                                        | RS.  | Veteran & handicap player's | OPEN +<br>BELOW |
|-------------------------------------------------------------|------|-----------------------------|-----------------|
| 1 <sup>st</sup> Early Bird till 15 <sup>th</sup> Feb. 2022  | 4400 | 3300                        | 8800            |
| 2 <sup>nd</sup> Early Bird till 15 <sup>th</sup> March 2022 | 4800 | 3700                        | 9200            |
| 3 <sup>rd</sup> Early Bird till 15 <sup>th</sup> April 2022 | 5200 | 4100                        | 9600            |
| 4 <sup>th</sup> Early Bird till 15 <sup>th</sup> May 2022   | 5600 | 4500                        | 10000           |

# BELOW 1600 TOURNAMENT

PRIZE FUND

11,11,110/-

29<sup>th</sup> - 31<sup>st</sup> May 2022

> Entry Fee Rs. 4399/-

CASH PRIZES

9

9

# ENTRY FEE

| DATE                                                        | RS.  | Veteran & handicap player's | OPEN +<br>BELOW |
|-------------------------------------------------------------|------|-----------------------------|-----------------|
| 1st Early Bird till 15th Feb. 2022                          | 4399 | 3299                        | 8800            |
| 2 <sup>nd</sup> Early Bird till 15 <sup>th</sup> March 2022 | 4799 | 3699                        | 9200            |
| 3 <sup>rd</sup> Early Bird till 15 <sup>th</sup> April 2022 | 5199 | 4099                        | 9600            |
| Entry fee till 15 <sup>th</sup> May 2022                    | 5499 | 4499                        | 10000           |