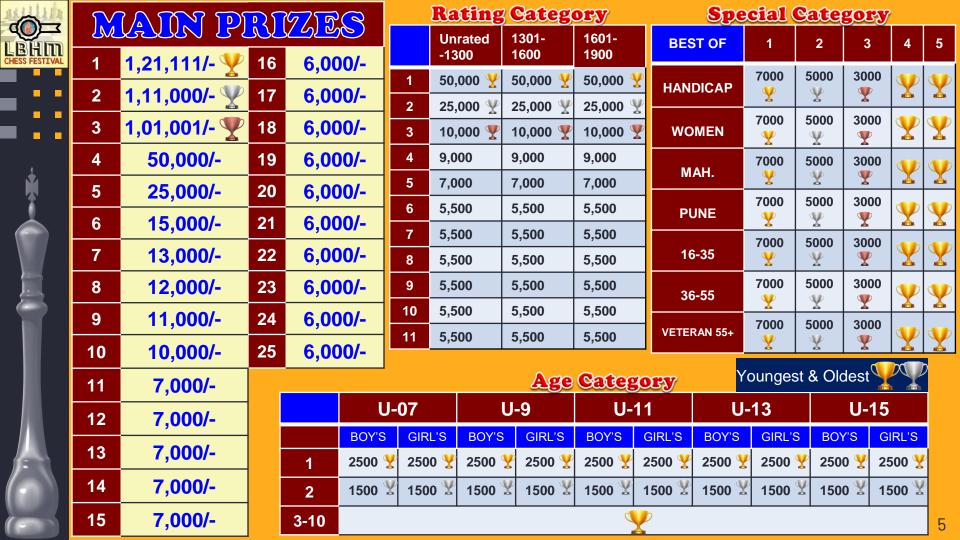

# OPEN TOURNAMENT

**PRIZE FUND** 

11,11,112/-

23<sup>rd</sup> - 28<sup>th</sup> May 2022

Entry Fee Rs. 4400/-

CASH PRIZES

99

TROPHIES 1

# BELOW 1600 TOURNAMENT

PRIZE FUND

11,11,110/-

29<sup>th</sup> - 31<sup>st</sup> May 2022

> Entry Fee Rs. 4399/-

CASH PRIZES

9

9